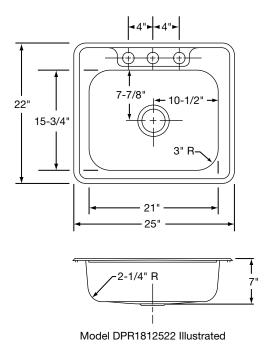

### OTHER

Drain opening: 3-1/2".

Faucet holes: Available with 3 faucet holes only, 4" center to

center.

Note: Sinks only available in multipacks of 18.

Model DPR1812522

## **SINK DIMENSIONS (INCHES)\***

| Model<br>Number |         |    | Inside Each Bowl |                                |   |           |                                |   | Cutout in<br>Countertop   |       | Number of            |                                |
|-----------------|---------|----|------------------|--------------------------------|---|-----------|--------------------------------|---|---------------------------|-------|----------------------|--------------------------------|
|                 | Overall |    | Right Bowl       |                                |   | Left Bowl |                                |   | (11/2" Radius<br>Corners) |       | 1¹/2" Dia.<br>Faucet | Ship.<br>Wt.                   |
|                 | L       | W  | L                | W                              | D | L         | W                              | D | L                         | W     | Holes                | Lbs.                           |
| DPR1812522      | 25      | 22 | 21               | 15 <sup>3</sup> / <sub>4</sub> | 7 |           |                                |   | 243/8                     | 213/8 | 3                    | 10                             |
| DPR1823322      | 33      | 22 | 14               | 15 <sup>3</sup> / <sub>4</sub> | 7 | 14        | 15 <sup>3</sup> / <sub>4</sub> | 7 | 323/8                     | 213/8 | 3                    | 13 <sup>1</sup> / <sub>2</sub> |

<sup>\*</sup>Length is left to right. Width is front to back.

ALL DIMENSIONS IN INCHES, TO CONVERT TO MILLIMETERS MULTIPLY BY 25.4.

In keeping with our policy of continuing product improvement, Elkay reserves the right to change product specifications without notice.